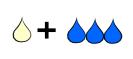

In a mixing bowl, mix one part Crystal Clean Shampoo to three parts Purifying Shampoo. Add 3 times the water and whisk.